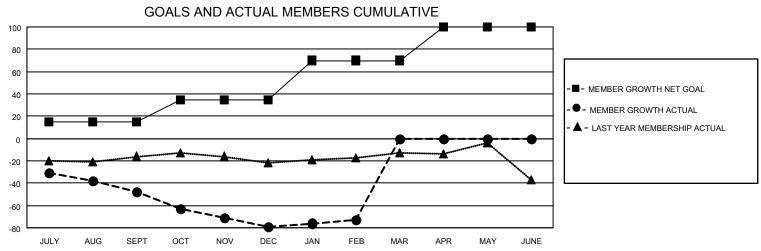

## MONTHLY MEMBERSHIP PROGRESS REPORT

LOCATION OREGON District 36 O Results as of: 2/28/2021

| Clubs         |               |             |               | Members               |                        |                         |                                                    |  |
|---------------|---------------|-------------|---------------|-----------------------|------------------------|-------------------------|----------------------------------------------------|--|
|               | RESULTS FOR   | R 2020-2021 |               | RESULTS FOR 2020-2021 |                        |                         |                                                    |  |
| QUARTER       | NEW CLUB GOAL | NEW CLUBS   | DROPPED CLUBS | QUARTER MEME          | BER GROWTH NET<br>GOAL | MEMBER GROWTH<br>ACTUAL | DROPPED<br>MEMBERS ACTUAL<br>(including transfers) |  |
| JULY/AUG/SEPT | 1             | 0           | 0             | JULY/AUG/SEPT         | 15                     | 28                      | 55                                                 |  |
| OCT/NOV/DEC   | 0             | 0           | 1             | OCT/NOV/DEC           | 20                     | 21                      | 45                                                 |  |
| JAN/FEB/MAR   | 0             | 0           | 0             | JAN/FEB/MAR           | 35                     | 17                      | 8                                                  |  |
| APR/MAY/JUNE  | 0             | 0           | 0             | APR/MAY/JUNE          | 30                     | 0                       | 0                                                  |  |